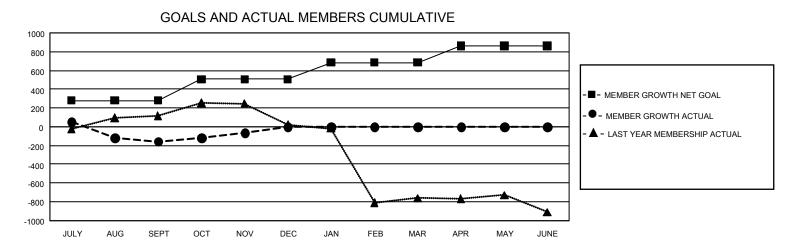

## GAT MONTHLY MEMBERSHIP PROGRESS REPORT Results

Results as of: 11/30/2021

GMT Constitutional Area 3, Group A

REPORT DOES NOT INCLUDE CLUBS IN UNDISTRICTED AREAS.

| Clubs                 |               |           |               | Members               |                         |                         |                                                    |
|-----------------------|---------------|-----------|---------------|-----------------------|-------------------------|-------------------------|----------------------------------------------------|
| RESULTS FOR 2021-2022 |               |           |               | RESULTS FOR 2021-2022 |                         |                         |                                                    |
| QUARTER               | NEW CLUB GOAL | NEW CLUBS | DROPPED CLUBS | QUARTER               | MBER GROWTH NET<br>GOAL | MEMBER GROWTH<br>ACTUAL | DROPPED MEMBERS<br>ACTUAL (including<br>transfers) |
| JULY/AUG/SEPT         | 30            | 3         | 24            | JULY/AUG/SEPT         | 280                     | 499                     | 572                                                |
| OCT/NOV/DEC           | 36            | 2         | 2             | OCT/NOV/DEC           | 226                     | 263                     | 145                                                |
| JAN/FEB/MAR           | 36            | 0         | 0             | JAN/FEB/MAR           | 178                     | 0                       | 0                                                  |
| APR/MAY/JUNE          | 24            | 0         | 0             | APR/MAY/JUNE          | 177                     | 0                       | 0                                                  |