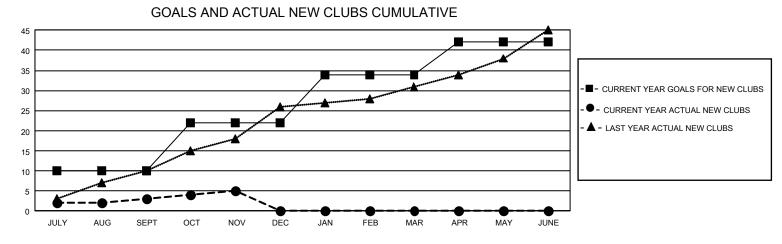

## GAT MONTHLY MEMBERSHIP PROGRESS REPORT Results

Results as of: 11/30/2021

GMT Constitutional Area 3, Group A

REPORT DOES NOT INCLUDE CLUBS IN UNDISTRICTED AREAS.

| Clubs                 |               |           |               | Members               |                         |                         |                                                    |
|-----------------------|---------------|-----------|---------------|-----------------------|-------------------------|-------------------------|----------------------------------------------------|
| RESULTS FOR 2021-2022 |               |           |               | RESULTS FOR 2021-2022 |                         |                         |                                                    |
| QUARTER               | NEW CLUB GOAL | NEW CLUBS | DROPPED CLUBS | QUARTER               | MBER GROWTH NET<br>GOAL | MEMBER GROWTH<br>ACTUAL | DROPPED MEMBERS<br>ACTUAL (including<br>transfers) |
| JULY/AUG/SEPT         | 30            | 3         | 24            | JULY/AUG/SEPT         | 280                     | 499                     | 572                                                |
| OCT/NOV/DEC           | 36            | 2         | 2             | OCT/NOV/DEC           | 226                     | 263                     | 145                                                |
| JAN/FEB/MAR           | 36            | 0         | 0             | JAN/FEB/MAR           | 178                     | 0                       | 0                                                  |
| APR/MAY/JUNE          | 24            | 0         | 0             | APR/MAY/JUNE          | 177                     | 0                       | 0                                                  |